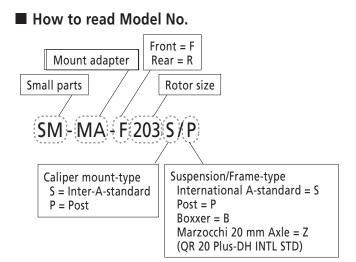

# Disc brake mount adapter application

|   | Mount adapter / Model No. |               |  |  |  |
|---|---------------------------|---------------|--|--|--|
| i | SM-MA-F203S/S             | SM-MA-F180P/S |  |  |  |
|   | SM-MA-F203S/P             | SM-MA-F180P/P |  |  |  |
|   | SM-MA-F203S/B             | SM-MA-F170S/P |  |  |  |
|   | SM-MA-F203S/Z             | SM-MA-F160P/S |  |  |  |
|   | SM-MA-F203P/S             | SM-MA-F160P/Z |  |  |  |
|   | SM-MA-F203P/P             | SM-MA-R203S/S |  |  |  |
|   | SM-MA-F203P/B             | SM-MA-R203P/S |  |  |  |
|   | SM-MA-F203P/Z             | SM-MA-R180S/S |  |  |  |
|   | SM-MA-F180S/S             | SM-MA-R180P/S |  |  |  |
|   | SM-MA-F180S/P             | SM-MA-R160P/S |  |  |  |
|   |                           |               |  |  |  |

## BR-M975/M975P Disc brake mount adapter application table

Please note we have 4 kinds of Calipers and refer following chart for adapter combination.

|           | Mount type | Original specification without mount adapter   |
|-----------|------------|------------------------------------------------|
| Caliper A | A-Standard | For Front 160 mm and for rear 140 mm Rotor use |
| Caliper B | A-Standard | For Rear 160 mm Rotor use                      |
| Caliper C | A-Standard | For Front 180 mm Rotor use                     |

BR-M975P for Post mount use, We have only one kind.

#### < For front >

|         |            |                             |                      | ROTOR              |                     |                      |
|---------|------------|-----------------------------|----------------------|--------------------|---------------------|----------------------|
|         | Mount type | Model                       | Mount way            | SM-RT97<br>∅160 mm | SM-RT97M<br>Ø180 mm | SM-RT97L<br>Ø 203 mm |
|         | A-Standard | BR-M975                     | for A-standard mount | Direct attachment  | SM-MA-F180S/S       | SM-MA-F203S/S        |
|         |            | Caliper A                   | for POST mount       |                    | SM-MA-F180S/P       | SM-MA-F203S/P        |
| CALIPER | A-Standard | BR-M975<br>Caliper C        | for A-standard mount |                    | Direct attachment   |                      |
|         | D 1 M 1    | BR-M975P                    | for A-standard mount |                    | SM-MA-F180P/S       | SM-MA-F203P/S        |
|         | Post-Mount | DK-IVI973F                  | for POST mount       | Direct attachment  | SM-MA-F180P/P       | SM-MA-F203P/P        |
| ROTOR   |            |                             |                      |                    |                     |                      |
|         | Calipor    |                             | Caliper              |                    | KUIUK               |                      |
|         | Mount type | Model                       | · Fork model         | SM-RT97<br>Ø160 mm | SM-RT97M<br>Ø180 mm | SM-RT97L<br>Ø 203 mm |
|         | A-Standard | andard BR-M975<br>Caliper A | Marzocchi 20 mm axle |                    |                     | SM-MA-F203S/Z        |
| IPER    |            |                             | Boxxer-type          |                    |                     | SM-MA-F203S/B        |
| CALIPER | Post-Mount | BR-M975P                    | Marzocchi 20 mm axle | SM-MA-F160P/Z      |                     | SM-MA-F203P/Z        |
|         |            |                             | Boxxer-type          |                    |                     | SM-MA-F203P/B        |

#### < For rear >

|         |                                 |                      | ROTOR                |                    |                     |                     |
|---------|---------------------------------|----------------------|----------------------|--------------------|---------------------|---------------------|
|         | Mount type                      | Model                | SM-RT97SS<br>Ø140 mm | SM-RT97<br>∅160 mm | SM-RT97M<br>Ø180 mm | SM-RT97L<br>Ø203 mm |
|         | A-Standard BR-M975<br>Caliper B |                      |                      | Direct attachment  | SM-MA-R180S/S       | SM-MA-R203S/S       |
| CALIPER | A-Standard                      | BR-M975<br>Caliper A | Direct attachment    |                    |                     |                     |
|         | Post-Mount                      | BR-M975P             | SM-MA-F160P/S        | SM-MA-R160P/S      | SM-MA-R180P/S       | SM-MA-R203P/S       |